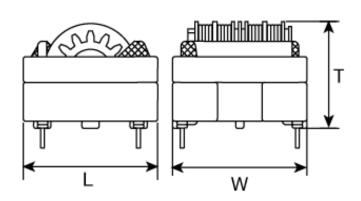

#### ■ External Dimensions

| L | 25mm max |
|---|----------|
| W | 25mm max |
| Т | 21mm max |

The data is reference only. Electrical characteristics vary depending on environment or measurement condition. TAIYO YUDEN reserves the right to make change to the Date at any time without notice. Before making final selection, please check product specification.